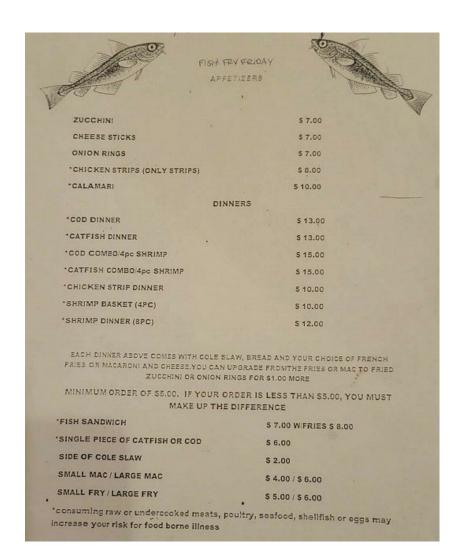

Organizational Meeting July 8<sup>th</sup>, at 12:00 PM All of the above, to include the chairpersons, and all other attendees

Menus attached for Friday dinner (If In Town) Saturday brunch

| LUNCH MENU                                                                                                                                                                  |                               |
|-----------------------------------------------------------------------------------------------------------------------------------------------------------------------------|-------------------------------|
|                                                                                                                                                                             |                               |
| HAMBURGER                                                                                                                                                                   | \$ 6.00                       |
| CHEESEBURGER                                                                                                                                                                | \$ 7.00                       |
| BACON HAMBURGER                                                                                                                                                             | \$ 8.00                       |
| BACON CHEESEBURGER                                                                                                                                                          | \$ 9.00                       |
| PATTY MELT*                                                                                                                                                                 | \$ 7.00                       |
| B.L.T. (WHITE, WHEAT, RYE)                                                                                                                                                  | \$ 7.00                       |
| CHICKEN STRIPS (ONLY)                                                                                                                                                       | \$ 8.00                       |
| SHRIMP BASKET (7PC)                                                                                                                                                         | \$ 11.00                      |
| ✓ ADD GREEN CHILIES TO ANY BURGER FOR \$.50 ✓ BURGERS SERVED WITH LETTUCE, TOMATO, ON ✓ THE ABOVE ARE SERVED WITH FRIES OR STEAM ✓ YOU CAN SUB FRIED ZUCCHINI OR ONION RING | lion, and pickles<br>( fries. |
| MEXICAN PIZZA CRISPY TORTILLA, SALSA BASE, CHEES                                                                                                                            | SE \$ 8.00                    |
| GROUND BEEF, ONION, TOMATO, LETTUCE & MORE                                                                                                                                  | CHEESE                        |
| CHEESE CRISP                                                                                                                                                                | \$ 6.00                       |
| CHEESE CRISP WITH GREEN CHILES                                                                                                                                              | \$ 7.00                       |
| CHILI (CHEESE ONIONS &/OR JALAPENOS ON REQUEST)                                                                                                                             | \$ 2.00 CUP \$ 3.00 BOWL      |
| ONION RINGS                                                                                                                                                                 | \$ 7.00                       |
| FRIED ZUCCHINI                                                                                                                                                              | \$ 7.00                       |
| RENCH FRIES SM/LG                                                                                                                                                           | \$ 5.00/\$ 6.00               |